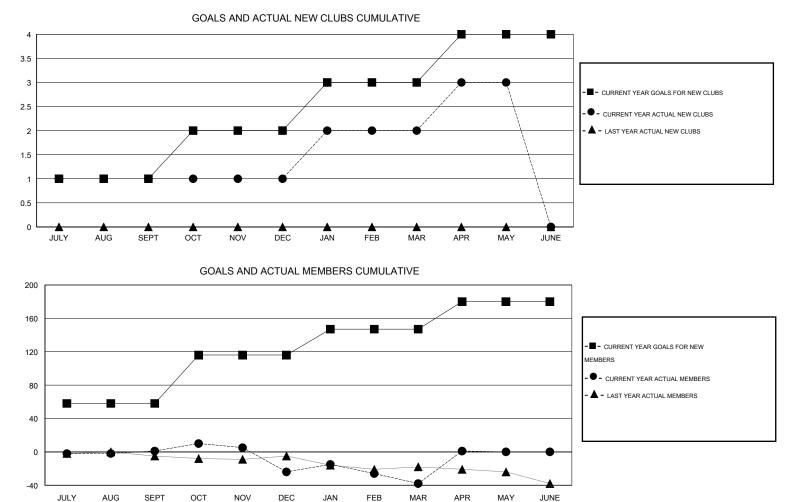

## LOCATION TEXAS

 $\mathsf{GMT} \; \mathsf{CA} \; 1$ Clubs Members RESULTS FOR 2014-2015 RESULTS FOR 2014-2015 NEW CLUB NEW CLUBS DROPPED NET NEW MEMBER CHARTER AND DROPPED NET QUARTER QUARTER GOAL CLUBS GAIN/LOSS GOAL NEW MEMBERS MEMBERS GAIN/LOSS ADDED 1 1 2 -1 58 46 45 1 JULY/AUG/SEPT JULY/AUG/SEPT 0 -1 58 43 68 -25 1 1 OCT/NOV/DEC OCT/NOV/DEC 0 31 59 73 -14 1 1 1 JAN/FEB/MAR JAN/FEB/MAR 1 0 33 60 22 38 1 1 APR/MAY/JUNE APR/MAY/JUNE